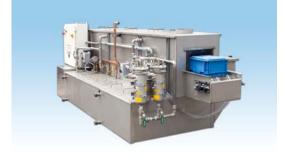

Belt conveyor Tote and Box spray washer

High Volume Dunnage Tray washer

Adjustable guides for boxes and trays

**Standard features:** 

- Wash / Rinse / Blow off / Dry
- Conveyor speeds to 30 FPM
- Stainless steel wetted surfaces
- In tank mounted seal-less vertical pumps
- Stainless steel spray headers
- Single point service connections
- Large tanks for longer solution life
- Quick access to sprays
- Clip on adjustable nozzles