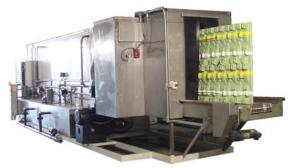

Belt conveyor Tote and Box spray washer

High Volume Dunnage Tray washer

Adjustable guides for boxes and trays

**Standard features:** 

- Wash / Rinse / Blow off / Dry
- Conveyor speeds to 30 FPM
- Stainless steel wetted surfaces
- In tank mounted seal-less vertical pumps
- Stainless steel spray headers
- Single point service connections
- Large tanks for longer solution life
- Quick access to sprays
- Clip on adjustable nozzles

## **Available Features:**

- Automated material handling
- Lift out chip collection baskets
- Coalescing Oil / Water separators
- Disc or belt type oil skimmers
- Micron filtration
- Flow meters
- Adjustable guides accommodate trays up to 60" tall over 96" long and from 2" to 24" deep
- Insulated tanks