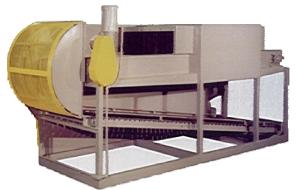

Belt conveyor Tote and Box spray washer

High Volume Dunnage Tray washer

Adjustable guides for boxes and trays

**Standard features:** 

- Wash / Rinse / Blow off / Dry
- Conveyor speeds to 30 FPM
- Stainless steel wetted surfaces
- In tank mounted seal-less vertical pumps
- Stainless steel spray headers
- Single point service connections
- Large tanks for longer solution life
- Quick access to sprays
- Clip on adjustable nozzles

## **Available Features:**

- Automated material handling
- Lift out chip collection baskets
- Coalescing Oil / Water separators
- Disc or belt type oil skimmers
- Micron filtration
- Flow meters
- Adjustable guides accommodate trays up to 60" tall over 96" long and from 2" to 24" deep
- Insulated tanks